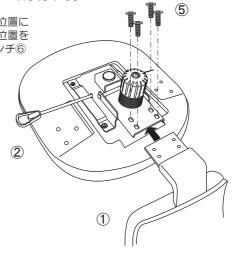

#### 手順1 脚にシリンダーをつける。

5本脚③を平らな場所におき、 シリンダー・シリンダーカバー ④をしっかりと差込んでください。 4 40

#### 背部を座部に取り付ける。 手順2

座部②の座受け金具の穴位置に 背部①の背アーム部の穴位置を 合わせボルト⑤を6角レンチ⑥ で締め付けてください。

<u>手順3</u> 肘を背部に取り付ける。【オプション】

肘にはL・Rあります。

手順2 の座部①の肘取付穴に 肘(A)の穴位置を合わせ、ボルト (B)を6角レンチ(C)で締め付けし てください。

肘Aの取付穴は楕円形に なっているため組立方によって バラつきが生じますのでバランスを 考慮しながら組立ください。

#### 手順4

背・座部に脚を取り付ける。

手順1 で組付けた脚部シリン ダーを 手順3 で組付けた背・ 座部の金具穴位置に合わせはめ 込みます。

座面裏の右手側にある座昇降レ バーで高さ調節ができます。

注意

背部の傾きは水平にレ ベルが出ているか確認 してください。 傾いている場合は、ボ ルトを緩め調整してく ださい。