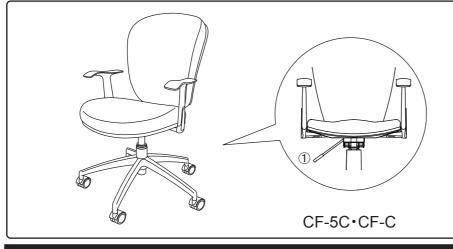

#### 手順1 脚にシリンダーをつける。

5本脚③を平らな場所におき、 シリンダー・シリンダーカバー ④をしっかりと差込んでください。 4 40

#### 背部を座部に取り付ける。 手順2

座部②の座受け金具の穴位置に 背部①の背アーム部の穴位置を 合わせボルト⑤を6角レンチ⑥ で締め付けてください。

<u>手順3</u> 肘を背部に取り付ける。【オプション】

肘にはL・Rあります。

手順2 の座部①の肘取付穴に 肘(A)の穴位置を合わせ、ボルト (B)を6角レンチ(C)で締め付けし てください。

肘Aの取付穴は楕円形に なっているため組立方によって バラつきが生じますのでバランスを 考慮しながら組立ください。

#### 手順4

背・座部に脚を取り付ける。

手順1 で組付けた脚部シリン ダーを 手順3 で組付けた背・ 座部の金具穴位置に合わせはめ 込みます。

座面裏の右手側にある座昇降レ バーで高さ調節ができます。

注意

背部の傾きは水平にレ ベルが出ているか確認 してください。 傾いている場合は、ボ ルトを緩め調整してく ださい。