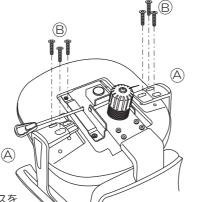

## ● 組立前に組立部材をご確認ください。

| 部材番号 | 部材名称             | 数量   | 部材番号       | 部材名称                                     | 数量               |
|------|------------------|------|------------|------------------------------------------|------------------|
| A    | 肘<br>肘にはL・Rあります。 | 1セット | (B)<br>(C) | ボルトM6×35<br>ワッシャー<br>スプリングワッシャー<br>6角レンチ | 6<br>6<br>6<br>1 |

### 組立手順)

- (1)チェアを安定した台に裏向きに載せてください。 台は汚れたり、傷がつかないもの
  - 台は汚れたり、傷がつかないものがないか、必ずご確認ください。
- (2)図のように取付けてください。 肘の穴位置と座部のビス穴を合わせて、ワッシャー・スプリングワッシャー・ボルト はしっかりと 6角レンチ ()締付けてください。
- (3)取付け後、ご使用になる前にガタッキがないか、必ずご確認ください。