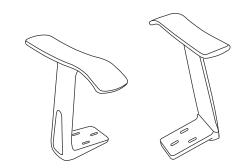

### 明

- 昇降レバー
- (座を上げるとき)

腰を浮かせてレバーを軽く引き上げ、座が希望の高さ まであがったら手を離します。

(座を下げるとき) 座の中央に深く腰掛け、レバーを軽く引き上げ、座が 希望の高さまで下がったらレバーを手から離します。

#### 手順1 脚にシリンダーをつける。

5本脚③を平らな場所におき、 シリンダー・シリンダーカバー ④をしっかりと差込んでください。 4 40

#### 背部を座部に取り付ける。 手順2

座部②の座受け金具の穴位置に 背部①の背アーム部の穴位置を 合わせボルト⑤を6角レンチ⑥ で締め付けてください。

<u>手順3</u> 肘を背部に取り付ける。【オプション】

肘にはL・Rあります。

手順2 の座部①の肘取付穴に 肘(A)の穴位置を合わせ、ボルト (B)を6角レンチ(C)で締め付けし てください。

肘Aの取付穴は楕円形に なっているため組立方によって バラつきが生じますのでバランスを 考慮しながら組立ください。

#### 手順4

背・座部に脚を取り付ける。

手順1 で組付けた脚部シリン ダーを 手順3 で組付けた背・ 座部の金具穴位置に合わせはめ 込みます。

座面裏の右手側にある座昇降レ バーで高さ調節ができます。

注意

背部の傾きは水平にレ ベルが出ているか確認 してください。 傾いている場合は、ボ ルトを緩め調整してく ださい。