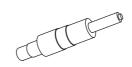

#### 手順1 脚にシリンダーをつける。

5本脚③を平らな場所におき、 シリンダー・シリンダーカバー ④をしっかりと差込んでください。 4 40

#### 背部を座部に取り付ける。 手順2

座部②の座受け金具の穴位置に 背部①の背アーム部の穴位置を 合わせボルト⑤を6角レンチ⑥ で締め付けてください。

<u>手順3</u> 肘を背部に取り付ける。【オプション】

肘にはL・Rあります。

手順2 の座部①の肘取付穴に 肘(A)の穴位置を合わせ、ボルト (B)を6角レンチ(C)で締め付けし てください。

肘Aの取付穴は楕円形に なっているため組立方によって バラつきが生じますのでバランスを 考慮しながら組立ください。

#### 手順4

背・座部に脚を取り付ける。

手順1 で組付けた脚部シリン ダーを 手順3 で組付けた背・ 座部の金具穴位置に合わせはめ 込みます。

座面裏の右手側にある座昇降レ バーで高さ調節ができます。

注意

背部の傾きは水平にレ ベルが出ているか確認 してください。 傾いている場合は、ボ ルトを緩め調整してく ださい。