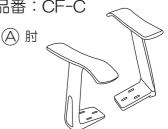

## 肘(CF-C)組立説明書

### 事務用チェア CF-5C・CF-2M用肘

## ● 組立前に組立部材をご確認ください。

| 部材番号 | 部材名称             | 数量   | 部材番号       | 部材名称                                     | 数量               |
|------|------------------|------|------------|------------------------------------------|------------------|
| A    | 肘<br>肘にはL・Rあります。 | 1セット | (B)<br>(C) | ボルトM6×35<br>ワッシャー<br>スプリングワッシャー<br>6角レンチ | 6<br>6<br>6<br>1 |

## 肘取付方法

CF-2M