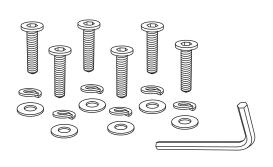

## 部材•部品

(組立前に、組立部材・組立部品をご確認ください。)

# オプション

背部 1ヶ

座部:1ヶ

シリンダー 1ヶ カバー 1ヶ

ボルトM8×20 4本

6角レンチ

(B) ボルト M6×35 6本

(C) 6角レンチ

1本

## ● 組立前に組立部材をご確認ください。

| 部材番号 | 部材名称             | 数量   | 部材番号       | 部材名称                                     | 数量               |
|------|------------------|------|------------|------------------------------------------|------------------|
| A    | 肘<br>肘にはL・Rあります。 | 1セット | (B)<br>(C) | ボルトM6×35<br>ワッシャー<br>スプリングワッシャー<br>6角レンチ | 6<br>6<br>6<br>1 |