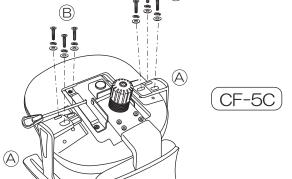

## 肘取付方法

CF-2M

### 組立手順)

- (1)チェアを安定した台に裏向きに載せてください。 台は汚れたり、傷がつかないもの
  - 台は汚れたり、傷がつかないものがないか、必ずご確認ください。
- (2)図のように取付けてください。 肘の穴位置と座部のビス穴を合わせて、ワッシャー・スプリングワッシャー・ボルト はしっかりと 6角レンチ ()締付けてください。
- (3)取付け後、ご使用になる前にガタッキがないか、必ずご確認ください。